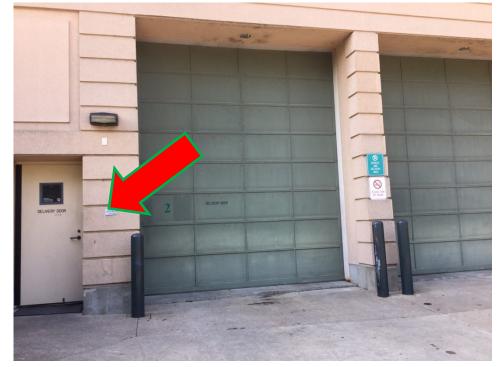

### No

Philbrook Museum of Art

2727 S. Rockford Road Tulsa, OK 74114-4104 t. 918.749.7941 www.philbrook.org

Deliveries are checked in through our Security desk at a side entrance. Drive to the north side of the building where you will see two large dock doors and a pedestrian door.

## Yes

On the right side of the dock doors there is a call box. Press the button and let security know you have a delivery and what it is for. They will remotely unlock the door where you may proceed inside for check in and directions to the event space.