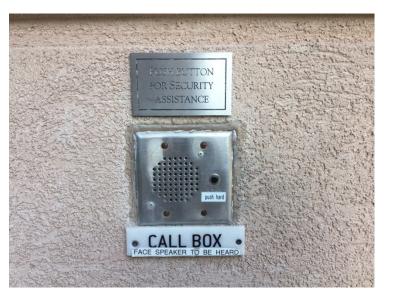

## Yes

On the right side of the dock doors there is a call box. Press the button and let security know you have a delivery and what it is for. They will remotely unlock the door where you may proceed inside for check in and directions to the event space.